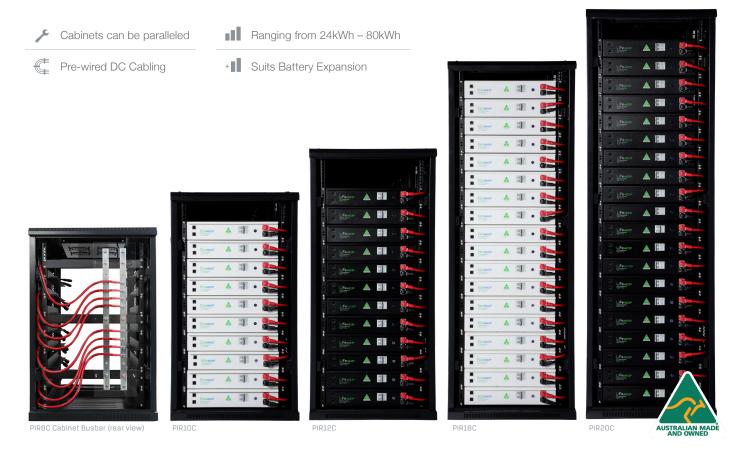

## **Rack Series**

Make your installation quicker and easier when you compliment your batteries with a pre-wired Rack Series cabinet built with high quality Australian components. Easily paralleled, these cabinets can be infinitely scaled to suit any project size in an indoor environment.

|                                  | PIR8C                                                                                                                      | PIR10C             | PIR12C             | PIR18C             | PIR20C             |
|----------------------------------|----------------------------------------------------------------------------------------------------------------------------|--------------------|--------------------|--------------------|--------------------|
| Dimensions (H x W x D)           | 990 x 600 x 800mm                                                                                                          | 1166 x 600 x 800mm | 1400 x 600 x 800mm | 1800 x 600 x 800mm | 2050 x 600 x 800mm |
| Colour                           | Black with glass front door (powder coated)                                                                                |                    |                    |                    |                    |
| Mounting                         | Floor                                                                                                                      |                    |                    |                    |                    |
| Securing                         | 4 x Caster rollers for positioning and 4 x load-bearing feet                                                               |                    |                    |                    |                    |
| Feet                             | Adjustable                                                                                                                 |                    |                    |                    |                    |
| Number of Battery Slots          | 8                                                                                                                          | 10                 | 12                 | 18                 | 20                 |
| Battery Connection Main Isolator | Busbar with M8 Stud 1000A Continuous Rated (M8 nut, bolting and washer supplied)                                           |                    |                    |                    |                    |
| Battery Interconnection          | Amphenol Surlok connector, 16mm double insulated cable (supplied and installed in cabinet for easy plug and play assembly) |                    |                    |                    |                    |
| DC Circuit Breaker               | None                                                                                                                       |                    |                    |                    |                    |
| Cable Entry                      | Top or bottom entry                                                                                                        |                    |                    |                    |                    |
| IP Rating                        | IP21                                                                                                                       |                    |                    |                    |                    |
| Weight                           | 95kg                                                                                                                       | 110kg              | 132kg              | 174kg              | 187kg              |