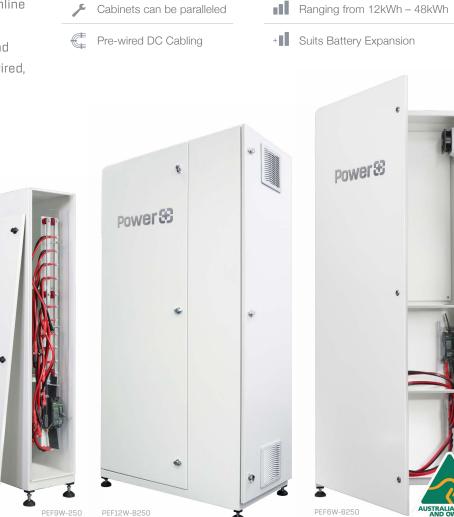

Pow

PEW3 PEW4

PEF6W-B250

....

PEF9W-250

PEF12W-B250

| Dimensions (H x W x D)           | 800 x 600 x<br>300mm                   | 800 x 600 x<br>400mm | 2002 x 802 x 304mm                                     | 1477 x 849 x 300mm | 1750 x 975 x 504mm                             |
|----------------------------------|----------------------------------------|----------------------|--------------------------------------------------------|--------------------|------------------------------------------------|
| Mounting                         | Wall                                   |                      | Floor                                                  |                    |                                                |
| Feet                             | N/A                                    |                      | Adjustable                                             |                    |                                                |
| Number of Battery Slots          | 3                                      | 4                    | 6                                                      | 9                  | 12                                             |
| Battery Connection               | Busbar with M8 bolt,<br>nut and washer |                      | Takeoff lead into MCCB-M8 bolt and nut supplied        |                    |                                                |
| Cooling                          | Natural convection                     |                      | Temperature controlled (adjustable) fan forced         | Natural convection | Temperature controlled (adjustable) fan forced |
| DC Circuit Breaker               | N/A                                    |                      | 2Pole Non Polarised 200-250A (adjustable) 1000VDC MCCB |                    |                                                |
| IP Rating                        | IP66                                   |                      | IP54                                                   | IP65               | IP54                                           |
| Weight                           | 33kg                                   | 37kg                 | 95kg                                                   | 72kg               | 198kg                                          |
| Internal Mounting Plate          | N/A                                    | N/A                  | 965 x 735mm                                            | N/A                | 475 x 1620mm                                   |
| Clearance Between Plate and Door | N/A                                    | N/A                  | 260mm                                                  | N/A                | 285mm                                          |